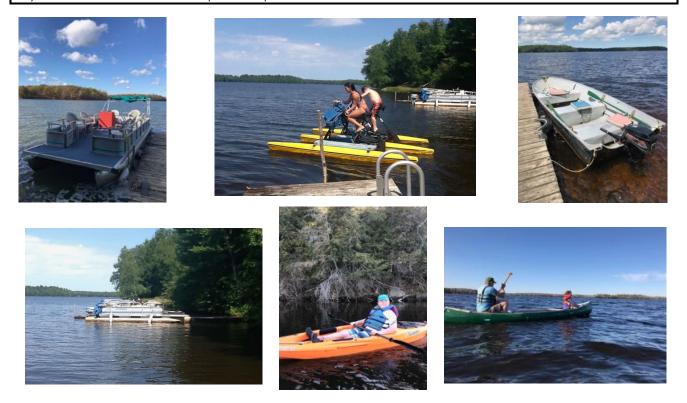

## **Boats and Watercraft**

"The classic" - 16 foot fiberglass fishing boat with 8mph motor. Fishing boat (bring your own motor) Row boat - no motor Canoe Hydro bike (charged per person) Large Pontoon (seats 12) Small Pontoon (seats 6) **NEW : We NOW have 3 Kayaks in our rental pool!!!** 